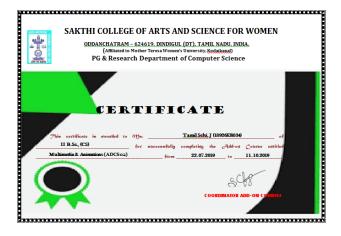

#### PG & RESEARCH AND DEPARTMENT OF COMPUTER SCIENCE

## **ADCS02- Multimedia and Animations**