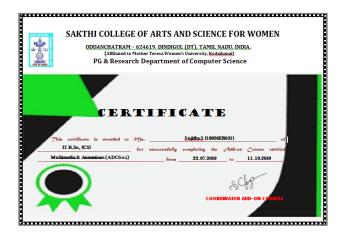

#### PG & RESEARCH AND DEPARTMENT OF COMPUTER SCIENCE

## **ADCS02- Multimedia and Animations**