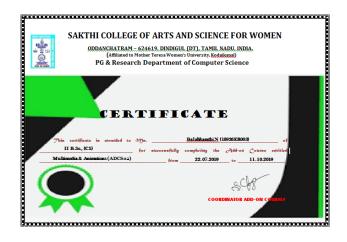

#### PG & RESEARCH AND DEPARTMENT OF COMPUTER SCIENCE

## **ADCS02- Multimedia and Animations**