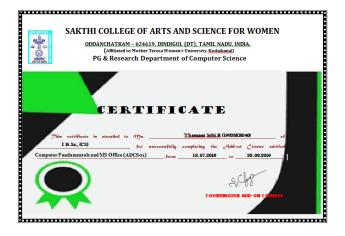

## PG & RESEARCH AND DEPARTMENT OF COMPUTER SCIENCE

# **ADCS01- Computer Fundamentals and MS Office**